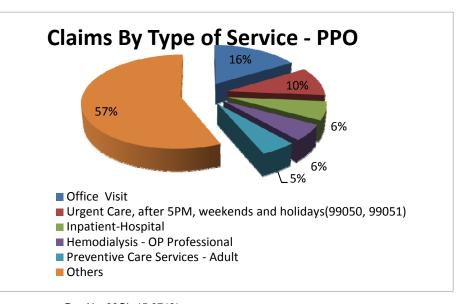

Date of Service From Oct 01, 2014 to Jul 31, 2015

Printed Date/Time: 8/14/2015 12:07:38 PM

| PPO PPO                                                          |                    |
|------------------------------------------------------------------|--------------------|
| Service                                                          | Total Claim Amount |
| Office Visit                                                     | \$355,836.17       |
| Urgent Care, after 5PM, weekends and holidays(99050, 99051)      | \$217,927.31       |
| Inpatient-Hospital                                               | \$139,354.68       |
| Hemodialysis - OP Professional                                   | \$120,990.07       |
| Preventive Care Services - Adult                                 | \$110,601,10       |
| Routine Lab                                                      | \$105,131.05       |
| Inpatient Surgery Facility                                       | \$100,284.05       |
| Immunizations - Well Baby Care (up to 2 yrs. old)                | \$72,305.17        |
| Specialist/Urgent Care Office Visit                              | \$54,041,25        |
| EKG, X-Ray (Plain Film)                                          | \$53,808.04        |
| Immunizations - Well Child Care (3 - 17yrs. old)                 | \$52,573.09        |
| Surgery Physicians - OP Hospital/Facility                        | \$51,452.57        |
| Well Child Care - Preventive (0 to 4 yrs old)                    | \$38,578.37        |
| Specialist, Surgery                                              | \$34,263.56        |
| Well Child Care - Preventive (5 to 17 yrs old)                   | \$31,756.11        |
| Immunizations                                                    | \$31,252.37        |
| Prescription Items, Hospital OP                                  | \$29,547.42        |
| Inpatient-Hospital, PA required                                  | \$26,596.90        |
| Surgery Facility, Hospital OP                                    | \$25,941.61        |
| Chemotherapy Agents                                              | \$24,926.07        |
| Inpatient Maternity-Professional                                 | \$24,009.74        |
| Inpatient Routine Lab                                            | \$21,938.47        |
| Inpatient-Prosthetics Supplies/Devices/Implants/ (UB Codes only) | \$20,322.75        |
| Facility Supplies, Hospital Outpatient                           | \$19,648.10        |
| Contraceptive                                                    | \$19,241,22        |
| Facility Supplies                                                | \$18,140.97        |
| Surgery                                                          | \$17,422.01        |
| Inpatient-Maternity                                              | \$17,352.78        |
| Inpatient Surgery Physicians                                     | \$16,781.47        |
| Inpatient-Hospital Visit-Professional                            | \$15,891.69        |
| Inpatient Diagnostic                                             | \$14,492.80        |

#### Claims By Type of Service - PPO

- Office Visit
- Urgent Care, after 5PM, weekends and holidays(99050, 99051)
- Inpatient-Hospital
- Hemodialysis OP Professional
- Preventive Care Services Adult
- Others