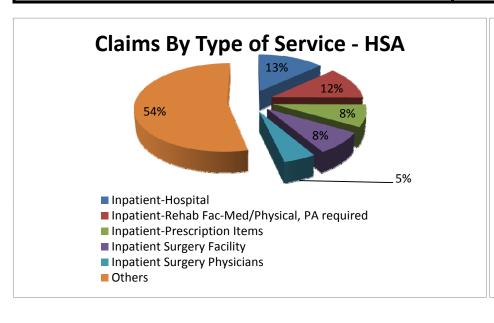

Date of Service From Oct 01, 2014 to Jul 31, 2015

Printed Date/Time: 8/14/2015 12:07:38 PM

| HSA                                                              |                    |
|------------------------------------------------------------------|--------------------|
| Service                                                          | Total Claim Amount |
| Inpatient-Hospital                                               | \$137,583.28       |
| Inpatient-Rehab Fac-Med/Physical, PA required                    | \$123,091.50       |
| Inpatient-Prescription Items                                     | \$84,800.70        |
| Inpatient Surgery Facility                                       | \$84,243.41        |
| Inpatient Surgery Physicians                                     | \$51,605.98        |
| Preventive Care Services - Adult                                 | \$47,132.45        |
| Inpatient Routine Lab                                            | \$45,082.12        |
| Facility Supplies                                                | \$37,412.96        |
| Urgent Care, after 5PM, weekends and holidays(99050, 99051)      | \$37,229.61        |
| Inpatient-Prosthetics Supplies/Devices/Implants/ (UB Codes only) | \$26,908.82        |
| Inpatient Physical Therapy                                       | \$21,965.75        |
| Inpatient CT Scan (radiology)                                    | \$20,055.96        |
| Inpatient Occupational Therapy                                   | \$19,388.60        |
| Routine Lab                                                      | \$19,119.80        |
| Immunizations - Well Baby Care (up to 2 yrs. old)                | \$15,803.61        |
| Immunizations - Well Child Care (3 - 17yrs. old)                 | \$14,631.12        |
| Surgery Physicians - OP Hospital/Facility                        | \$14,135.88        |
| Inpatient Diagnostic                                             | \$12,740.51        |
| Chemotherapy Agents                                              | \$12,203.39        |
| Inpatient-Maternity                                              | \$10,798.51        |
| Office Visit                                                     | \$10,457.27        |
| Well Child Care - Preventive (5 to 17 yrs old)                   | \$9,929.92         |
| MRI (radiology)                                                  | \$9,878.82         |
| Inpatient- EKG, X-Ray (Plain Film)                               | \$9,619.16         |
| EKG, X-Ray (Plain Film)                                          | \$9,172.64         |
| mmunizations                                                     | \$9,121.48         |
| Inpatient-Hospital Visit-Professional                            | \$8,635.94         |
| Well Child Care - Preventive (0 to 4 yrs old)                    | \$8,603.79         |
| Specialist/Urgent Care Office Visit                              | \$8,333.84         |
| Gym Membership                                                   | \$7,650.00         |
| npatient Orthotics excluding (LSO)                               | \$7,548.87         |

- Inpatient-Hospital
- Inpatient-Rehab Fac-Med/Physical, PA required
- Inpatient-Prescription Items
- Inpatient Surgery Facility
- Inpatient Surgery Physicians
- Others